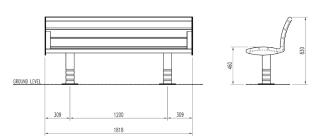

## Description

Wessex Stainless Steel (Grade 304) Seat – With Iroko Hardwood Timber Slats

The ends are plasma cut with substantial supporting members for the heavy duty Iroko timber slats. The top and leading edges have a tubular steel section to give a smooth line. The unit is mounted on two closed top tubular legs set at 1200mm centres, each with three distinctive machined grooves to create a design feature.

At the point of ordering please confirm the required fixing arrangement (See Below)

On Ground Fix Below Ground Fix

### **Dimensions**

If dimensions are critical please contact sales to confirm

Brand: Wessex
Category: Seating
Sub Category: General

Material: Stainless, Timber

Max Width:1818mmAbove Ground Height:830mmUnits:Each