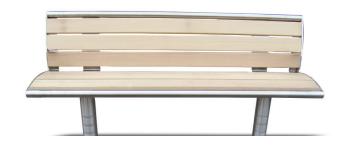

## Description

Wessex Stainless Steel (Grade 304) Seat – With Iroko Hardwood Timber Slats

The ends are plasma cut with substantial supporting members for the heavy duty Iroko timber slats. The top and leading edges have a tubular steel section to give a smooth line. The unit is mounted on two closed top tubular legs set at 1200mm centres, each with three distinctive machined grooves to create a design feature.