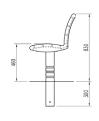

### **Dimensions**

If dimensions are critical please contact sales to confirm

Brand: Wessex
Category: Seating
Sub Category: General

Material: Stainless, Timber

Max Width:1818mmAbove Ground Height:830mmUnits:Each