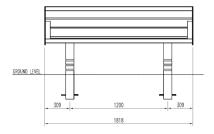

## Description

Wessex Stainless Steel (Grade 304) Seat – With Iroko Hardwood Timber Slats

The ends are plasma cut with substantial supporting members for the heavy duty Iroko timber slats. The top and leading edges have a tubular steel section to give a smooth line. The unit is mounted on two closed top tubular legs set at 1200mm centres, each with three distinctive machined grooves to create a design feature.

At the point of ordering please confirm the required fixing arrangement (See Below)

On Ground Fix Below Ground Fix

### **Dimensions**

If dimensions are critical please contact sales to confirm

Brand: Wessex
Category: Seating
Sub Category: General

Material: Stainless, Timber

Max Width:1818mmAbove Ground Height:830mmUnits:Each